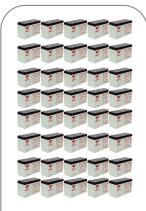

## **PowerWalker Battery Pack**

For PowerWalker VFI 6000T LCD

40pcs. of 12V/7Ah batteries inside battery pack

Increase backup time autonomy

Connection cable inside package content

Item-No. 10120568

With this battery pack you can increase backup time for your connected equipment. Connection will be established by just one ANEN cable which is inside package content. If you later see demand to increase again backup time you can connect another battery pack to the second battery connector on rear panel of battery pack.

40x Yuasa 12V/7Ah batteries inside CSB or Panasonic brand can also be used

Version: EN 28/04/2015

We reserve the right for technical changes and mistakes