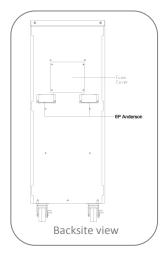

## **PowerWalker Battery Pack**

For PowerWalker VFI 6000T LCD

40pcs. of 12V/7Ah batteries inside battery pack

Increase backup time autonomy

Connection cable inside package content

Item-No. 10120568

With this battery pack you can increase backup time for your connected equipment. Connection will be established by just one ANEN cable which is inside package content. If you later see demand to increase again backup time you can connect another battery pack to the second battery connector on rear panel of battery pack.

## **Product Details**

| Connector type    | ANEN (Anderson)   |
|-------------------|-------------------|
| Battery type/qty. | 40x 12V/7Ah       |
| String Voltage    | 240V              |
| Dimensions        | 550 x 260 x 708mm |
| Weight            | 110.00kg          |