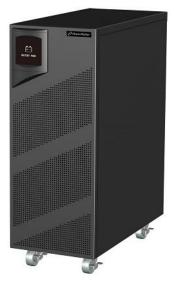

## **PowerWalker Battery Pack**

For PowerWalker VFI 6000T LCD

40pcs. of 12V/7Ah batteries inside battery pack

Increase backup time autonomy

Connection cable inside package content

Item-No. 10120568

With this battery pack you can increase backup time for your connected equipment. Connection will be established by just one ANEN cable which is inside package content. If you later see demand to increase again backup time you can connect another battery pack to the second battery connector on rear panel of battery pack.

## **Product Details**

| Connector type    | ANEN (Anderson)   |
|-------------------|-------------------|
| Battery type/qty. | 40x 12V/7Ah       |
| String Voltage    | 240V              |
| Dimensions        | 550 x 260 x 708mm |
| Weight            | 110.00kg          |